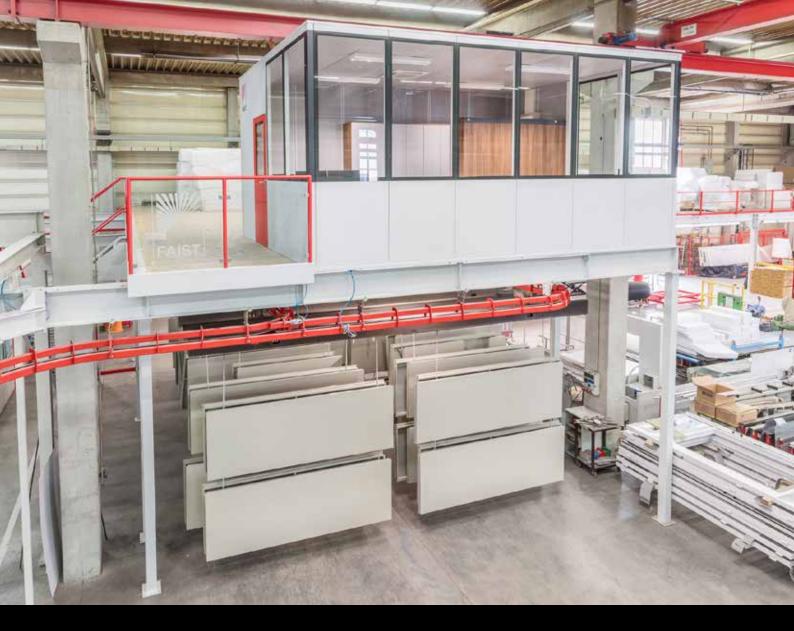

### The new design specifications for the glazing of the FAIST sound enclosures

### Glass panes:

- // flush-mount with our panels
- // assembled in a frame
- // optical frame with typical FAIST design (silkscreen, enameling)