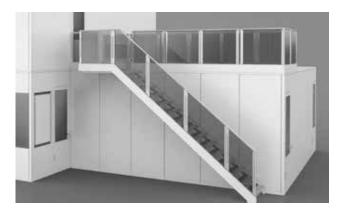

## The new features on stairs and railings of FAIST sound enclosures

We have three different applications:

The design of all underlying modifications is equivalent. The railing is closed with glass or sheet metal respectively with a knee rail.