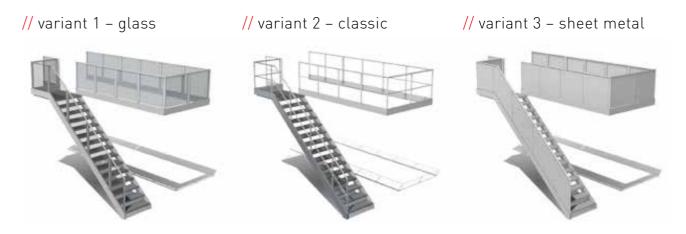

## The new features on stairs and railings of FAIST sound enclosures

We have three different applications:

The design of all underlying modifications is equivalent. The railing is closed with glass or sheet metal respectively with a knee rail.