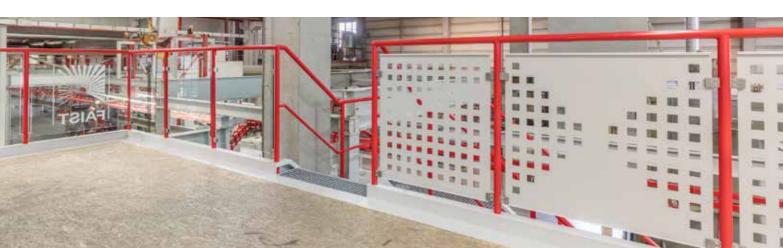

### Glass panes:

- // flush-mount with our panels
- // assembled in a frame
- // optical frame with typical FAIST design (silkscreen, enameling)

## The new design specifications for doors and handrails of FAIST sound enclosures