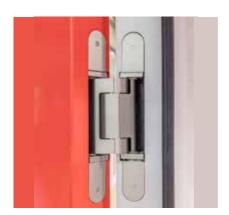

### Optional:

// hidden door closer

Fittings:

// plain cylindrical on hinge

Optional:

// hidden hinges