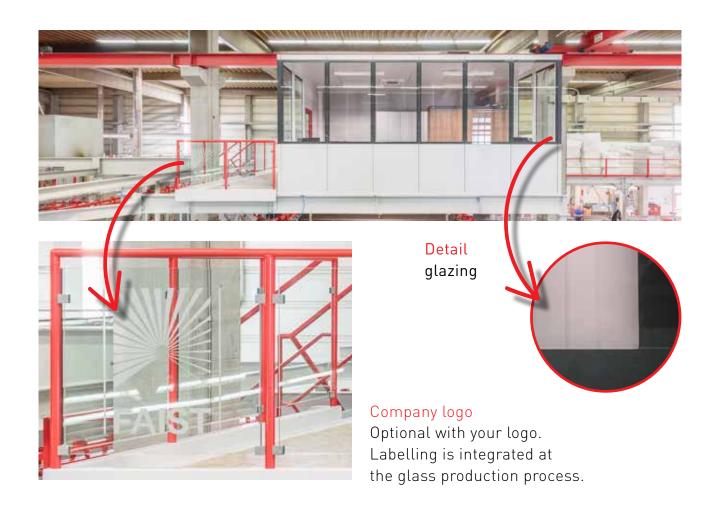

### The new design specifications for the glazing of the FAIST sound enclosures

### Glass panes:

- // flush-mount with our panels
- // assembled in a frame
- // optical frame with typical FAIST design (silkscreen, enameling)

## The new features on stairs and railings of FAIST sound enclosures

We have three different applications:

The design of all underlying modifications is equivalent. The railing is closed with glass or sheet metal respectively with a knee rail.