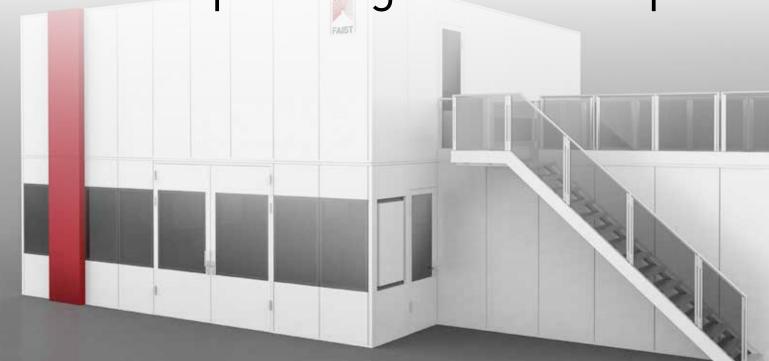

## Your sound proofing specialist with a new design

- // the perfect combination of quality & design
- // modern and appealing design
- // innovative features
- // for various applications

### The new design specifications for the glazing of the FAIST sound enclosures

### Glass panes:

- // flush-mount with our panels
- // assembled in a frame
- // optical frame with typical FAIST design (silkscreen, enameling)

## The new design specifications for doors and handrails of FAIST sound enclosures

## The new features on stairs and railings of FAIST sound enclosures

We have three different applications:

The design of all underlying modifications is equivalent. The railing is closed with glass or sheet metal respectively with a knee rail.