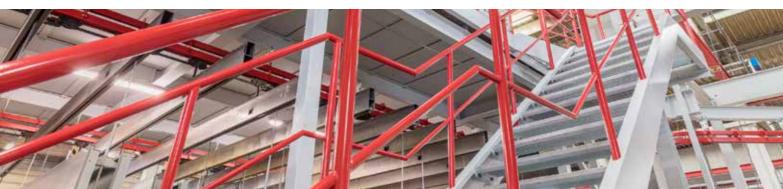

## The new features on stairs and railings of FAIST sound enclosures

We have three different applications:

The design of all underlying modifications is equivalent. The railing is closed with glass or sheet metal respectively with a knee rail.