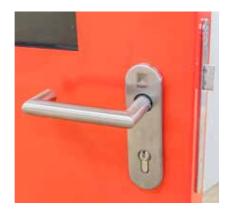

#### Door handle:

// handle made of round profile with a diameter of approx. 20mm, transitions are done on bevel

// door handles and closing system with cover plate

// material: brushed stain less steel

Door closer: